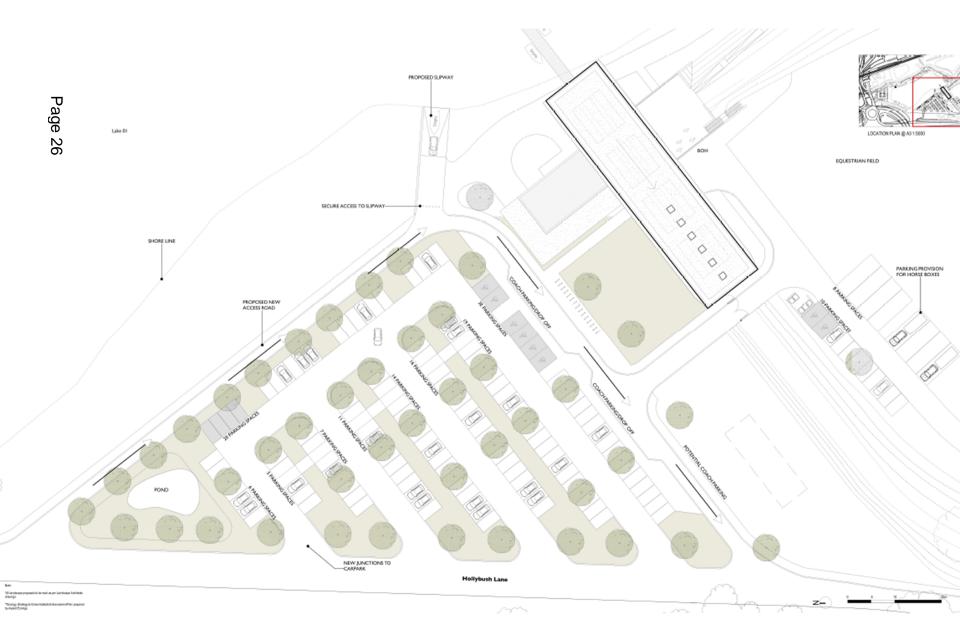

# Land at the former Lafarge Site, Hollybush Lane, Aldershot

Page 2

Page 15

Page 23

\*M landscape propositis to be mad as per Landscape Authorits disarings "Konings Strategy to false Habitati Entanuanent Pas prepared by Asped Eurology