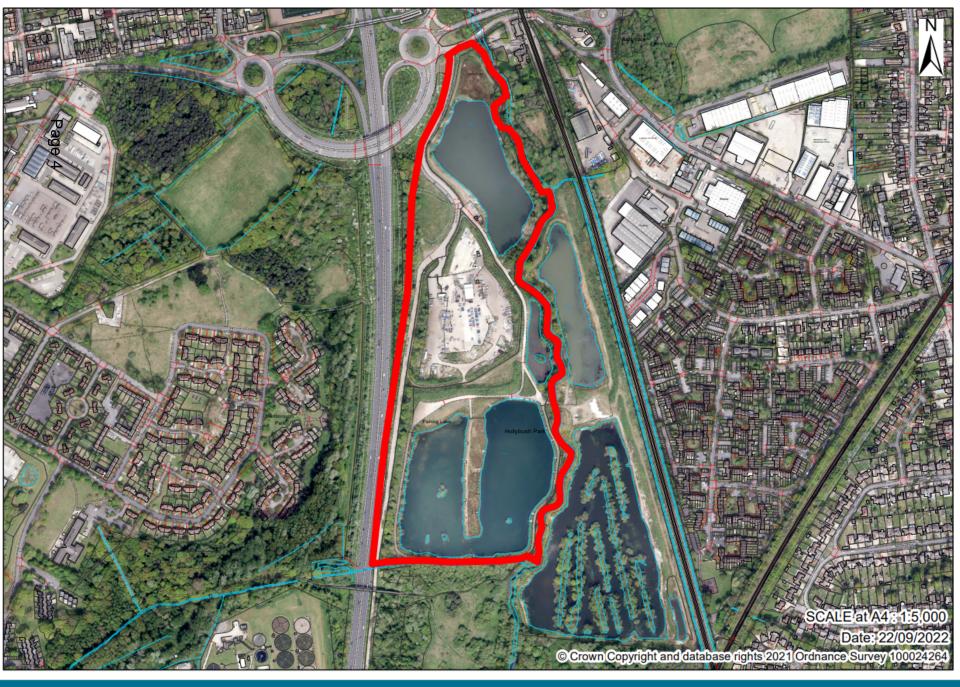

# Land at the former Lafarge Site, Hollybush Lane, Aldershot

Page 2

Page 15

Page 23

\*M landscape propositis to be mad as per Landscape Authorits disarings "Konings Strategy to false Habitati Entanuanent Pas prepared by Asped Eurology