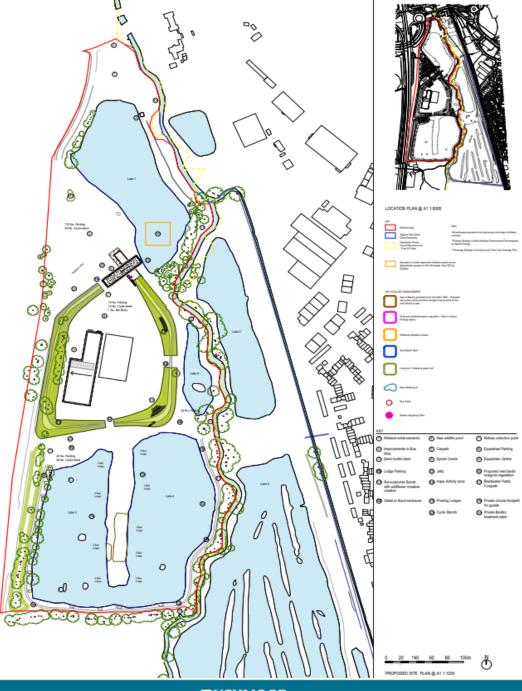

# Land at the former Lafarge Site, Hollybush Lane, Aldershot

Page 2

Page 15

Page 23

\*M landscape propositis to be mad as per Landscape Authorits disarings "Konings Strategy to false Habitati Entanuanent Pas prepared by Asped Eurology

Existing Earth Bund

ladar. XII landacape proposalis la lae montos per Landacape Anchibeita. Interinge

"Ecology Sinslepy" to Assed Ecology

PROPOSED SOUTH ELEVATION @ A1 1:100

PROPOSED SECTION AA @ A1 1:100