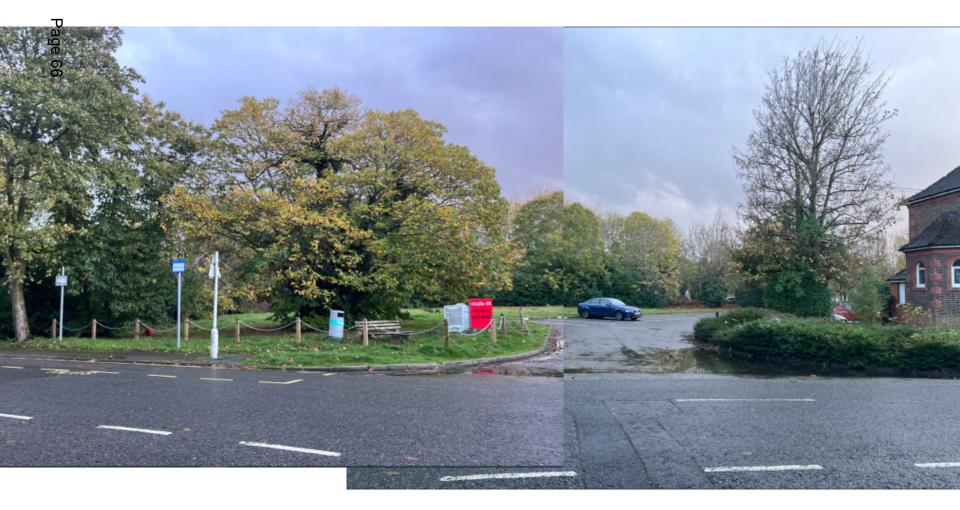

First Floor Plan



Ground Floor Plan



Front Elevation



Rear Elevation



Side Elevation

**Rear Elevation** 





Plots As: 17 Handed:

Warwick Heritage Collection F Series War 164 for Busic Collection F Series State of the Series State Series State of the Serie

SPREDROW







Front Elevation

Side Elevation



Rear Elevation

Side Elevation



**PREDROW** 









Front Elevation

Side Elevation A

Side Elevation B



Rear Elevation





Hampstead Heritage Collection F Series Series Heritage He

*©*REDROW







Ground Floor Plan

First Floor Plan



Hampstead Heritage Collection F Series Meritian Meritage 201

**∲**REDROW







**Phasing Plan** 



# Development Management Committee

## Item 8: 22/00453/FULPP

### Studio Forty, 40 Lynchford Road, Farnborough





























Lynchfordad road scene



# Development Management Committee

### 9<sup>th</sup> November 2022



This page is intentionally left blank