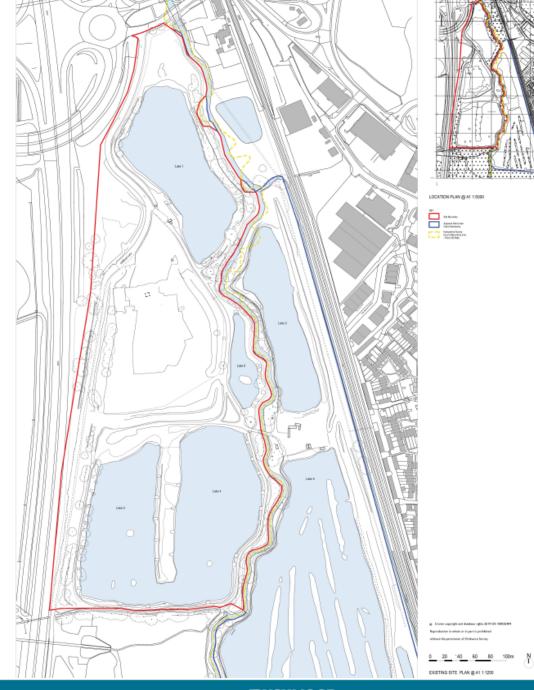

# Land at the former Lafarge Site, Hollybush Lane, Aldershot

Page 2

Page 15

Page 23

\*M landscape propositis to be mad as per Landscape Authorits disarings "Konings Strategy to false Habitati Entanuanent Pas prepared by Asped Eurology