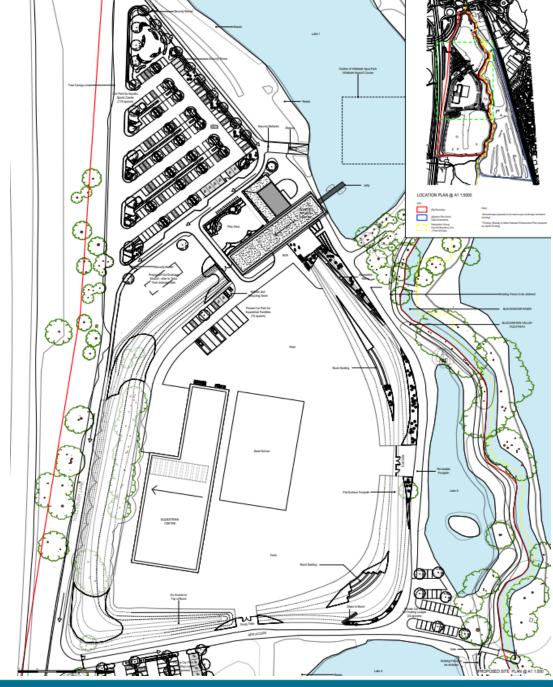

# Land at the former Lafarge Site, Hollybush Lane, Aldershot

Page 2

Page 15

Page 23

\*M landscape propositis to be mad as per Landscape Authorits disarings "Konings Strategy to false Habitati Entanuanent Pas prepared by Asped Eurology

Existing Earth Bund

ladar. XII landacape proposalis la lae montos per Landacape Anchibeita. Interinge

"Ecology Sinslepy" to Assed Ecology

PROPOSED SOUTH ELEVATION @ A1 1:100

PROPOSED SECTION AA @ A1 1:100