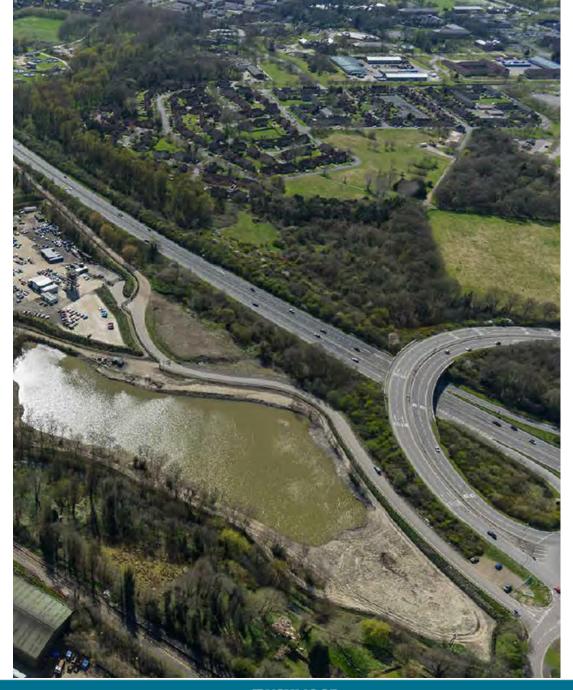

# Land at the former Lafarge Site, Hollybush Lane, Aldershot

Page 2

Page 15

Page 23

\*M landscape propositis to be mad as per Landscape Authorits disarings "Konings Strategy to false Habitati Entanuanent Pas prepared by Asped Eurology