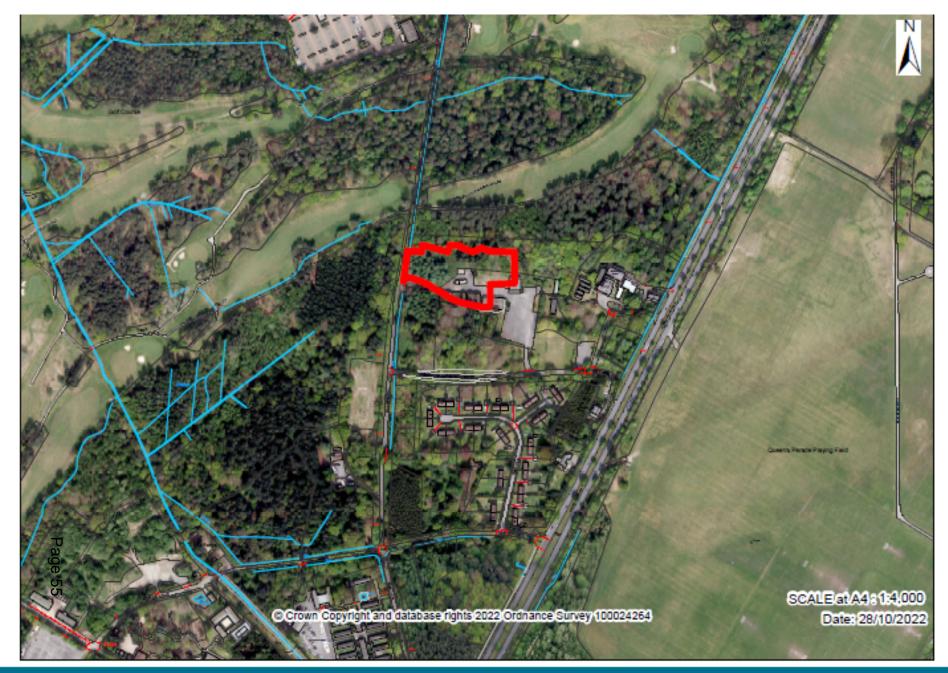

## Item 6: 22/00068/REM Item 7: 22/00277/REMPP

Blandford House & Malta Barracks Development Site, Shoe Lane, Aldershot

RUSHMOOR BOROUGH COUNCIL Page 46