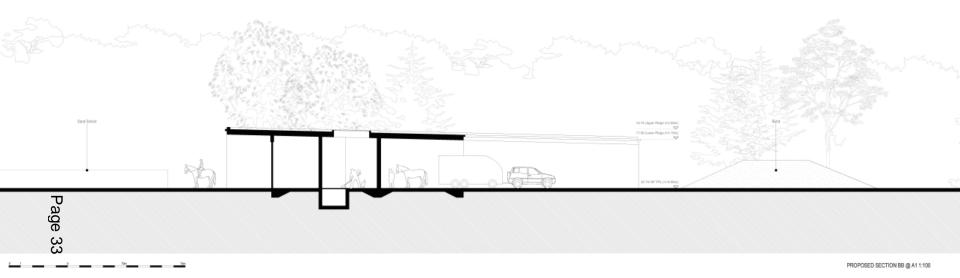

Existing Earth Bund

ladar. XII landacape proposalis la lae montos per Landacape Anchibeita. Interinge

"Ecology Sinslepy" to Assed Ecology

PROPOSED SOUTH ELEVATION @ A1 1:100

PROPOSED SECTION AA @ A1 1:100