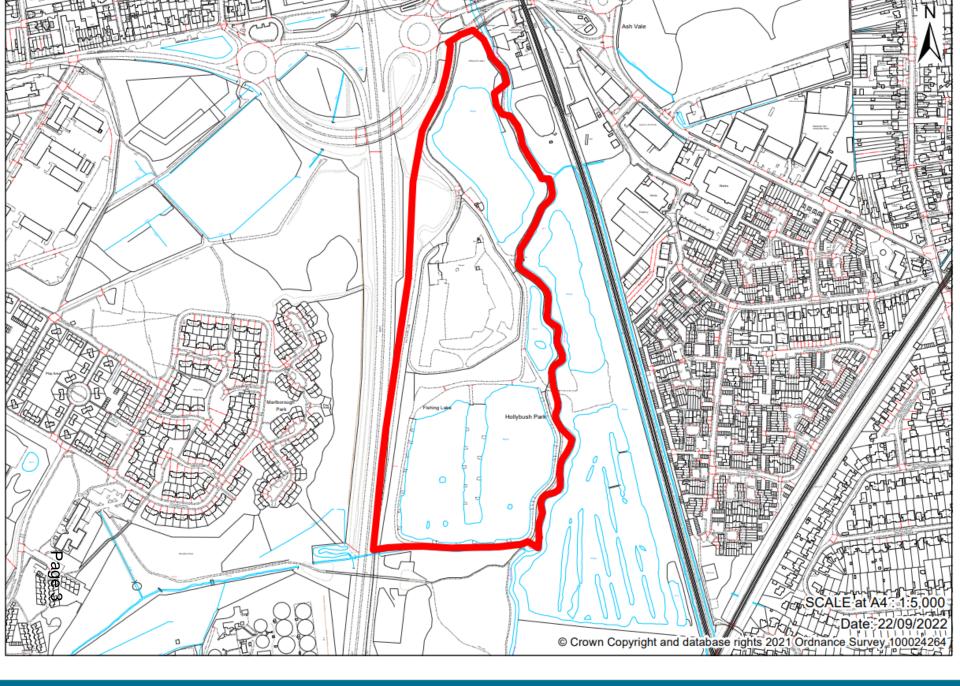

# Land at the former Lafarge Site, Hollybush Lane, Aldershot

Page 2

Page 15

Page 23

\*M landscape propositis to be mad as per Landscape Authorits disarings "Konings Strategy to false Habitati Entanuanent Pas prepared by Asped Eurology