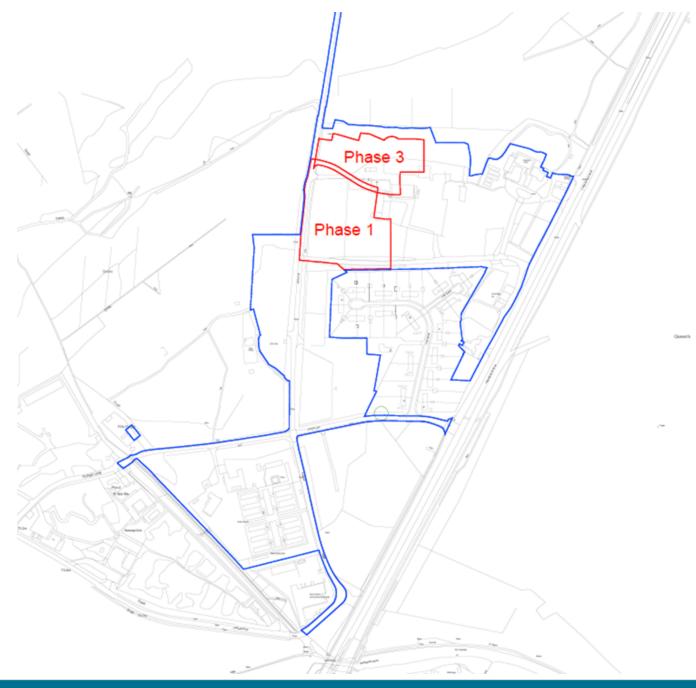

## Item 6: 22/00068/REM Item 7: 22/00277/REMPP

Blandford House & Malta Barracks Development Site, Shoe Lane, Aldershot

RUSHMOOR BOROUGH COUNCIL Page 46