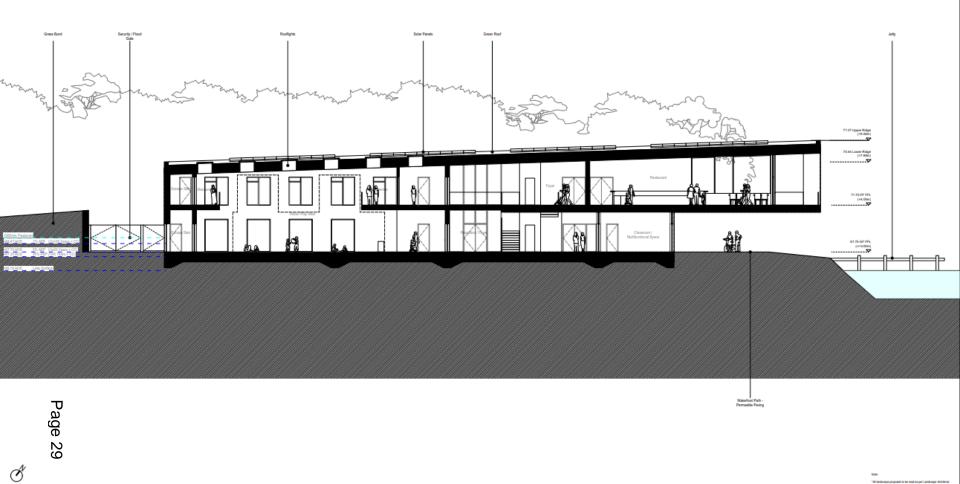

# Land at the former Lafarge Site, Hollybush Lane, Aldershot

Page 2

Page 15

Page 23

\*M landscape propositis to be mad as per Landscape Authorits disarings "Konings Strategy to false Habitati Entanuanent Pas prepared by Asped Eurology

Existing Earth Bund

ladar. XII landacape proposalis la lae montos per Landacape Anchibeita. Interinge

"Ecology Sinslepy" to Assed Ecology

PROPOSED SOUTH ELEVATION @ A1 1:100

PROPOSED SECTION AA @ A1 1:100