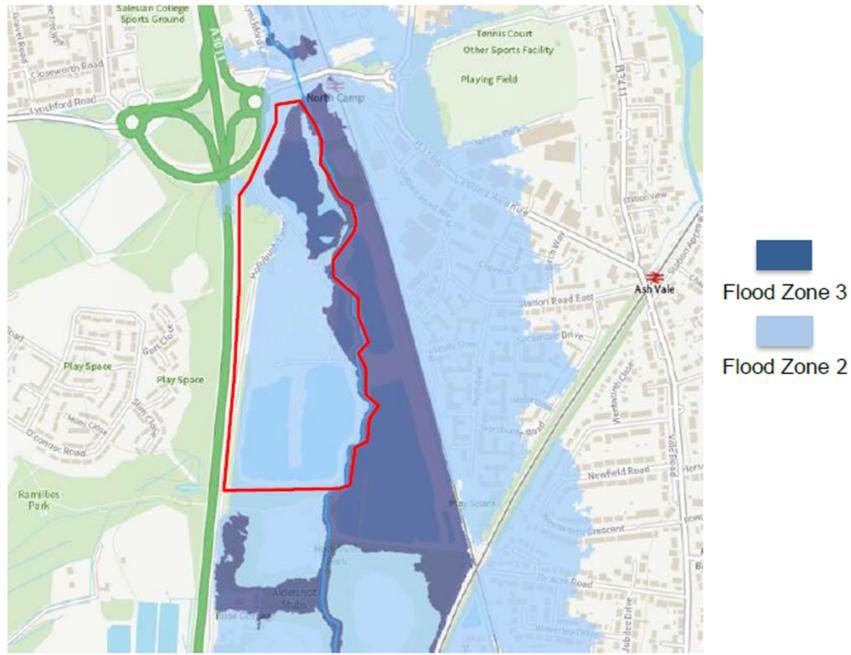

ed at the Development Management Committee meeting.

This page is intentionally left blank

## Development Management Committee

### 9<sup>th</sup> November 2022



## Development Management Committee

## Item 5 : 20/00400/FULPP

# Land at the former Lafarge Site, Hollybush Lane, Aldershot



Page 2





































Page 15

























Page 23





















\*M landscape propositis to be mad as per Landscape Authorits disarings "Konings Strategy to false Habitati Entanuanent Pas prepared by Asped Eurology







Existing Earth Bund

ladar. XII landacape proposalis la lae montos per Landacape Anchibeita. Interinge

"Ecology Sinslepy" to Assed Ecology







PROPOSED SOUTH ELEVATION @ A1 1:100







PROPOSED SECTION AA @ A1 1:100









































Page 43

RUSHMOOR BOROUGH COUNCIL

# Development Management Committee

## Item 6: 22/00068/REM Item 7: 22/00277/REMPP

Blandford House & Malta Barracks Development Site, Shoe Lane, Aldershot





RUSHMOOR BOROUGH COUNCIL Page 46















### Phase 1 layout





Street Scene A-A

Rectangular Snip

#### **Phase 1 Streetscene**



#### Phase 1 House Types



First Floor Plan



Ground Floor Plan



Front Elevation

Rear Elevation



Side Elevation



Amberley Heritage Collection F Series Vitration Manager Series Vitration Manager Series

**∲**REDROW



#### Phase 1 House Types



Page 52

Rear Elevation

Side Elevation B





















#### **Phase 3 Streetscene**

Street Scene A-A 294.3 Det 8









First Floor Plan



Ground Floor Plan



Front Elevation