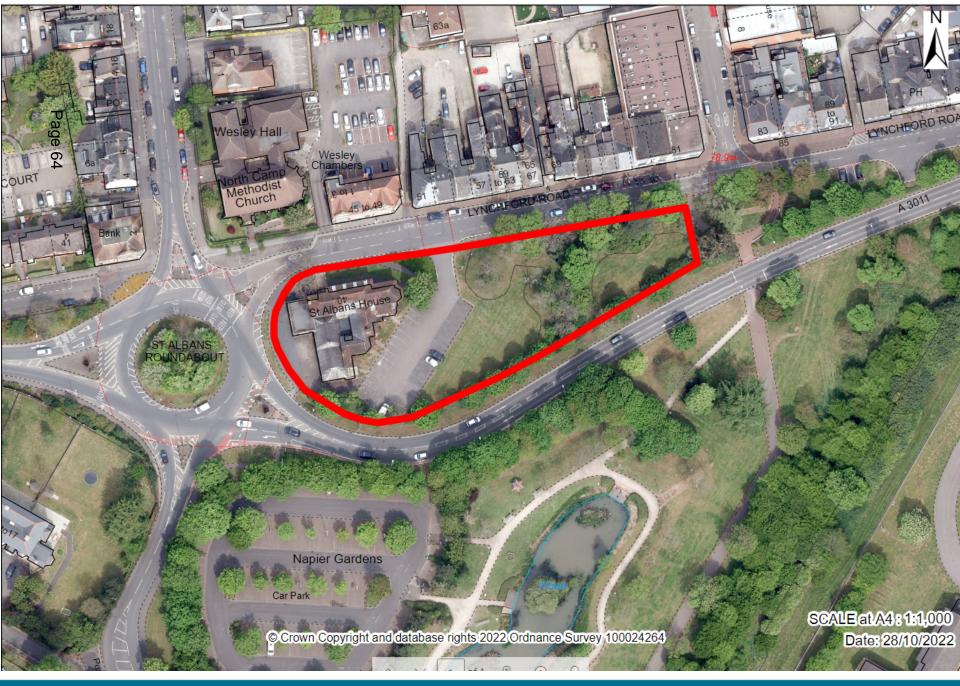

3 Det 8









First Floor Plan



Ground Floor Plan



Front Elevation



Rear Elevation



Side Elevation

**Rear Elevation** 





Plots As: 17 Handed:

Warwick Heritage Collection F Series War 164 for Busic Collection F Series State of the Series State Series State of the Serie

SPREDROW







Front Elevation

Side Elevation



Rear Elevation

Side Elevation



**PREDROW** 









Front Elevation

Side Elevation A

Side Elevation B



Rear Elevation





Hampstead Heritage Collection F Series Series Heritage He

*©*REDROW







Ground Floor Plan

First Floor Plan



Hampstead Heritage Collection F Series Meritian Meritage 201

**∲**REDROW







**Phasing Plan** 



# Development Management Committee

## Item 8: 22/00453/FULPP

### Studio Forty, 40 Lynchford Road, Farnborough





























Lynchfordad road scene



# Development Management Committee

### 9<sup>th</sup> November 2022



This page is intentionally left blank