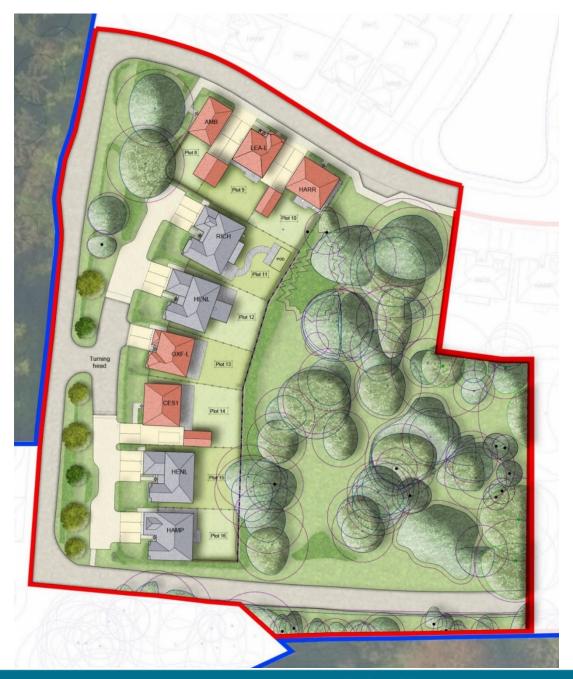

e, Hollybush Lane, Aldershot



Page 2





































Page 15

























Page 23





















\*M landscape propositis to be mad as per Landscape Authorits disarings "Konings Strategy to false Habitati Entanuanent Pas prepared by Asped Eurology







Existing Earth Bund

ladar. XII landacape proposalis la lae montos per Landacape Anchibeita. Interinge

"Ecology Sinslepy" to Assed Ecology







PROPOSED SOUTH ELEVATION @ A1 1:100







PROPOSED SECTION AA @ A1 1:100









































Page 43

RUSHMOOR BOROUGH COUNCIL

# Development Management Committee

## Item 6: 22/00068/REM Item 7: 22/00277/REMPP

Blandford House & Malta Barracks Development Site, Shoe Lane, Aldershot





RUSHMOOR BOROUGH COUNCIL Page 46















### Phase 1 layout





Street Scene A-A

Rectangular Snip

#### **Phase 1 Streetscene**



#### Phase 1 House Types



First Floor Plan



Ground Floor Plan



Front Elevation

Rear Elevation



Side Elevation



Amberley Heritage Collection F Series Vitration Manager Series Vitration Manager Series

**∲**REDROW



#### Phase 1 House Types



Page 52

Rear Elevation

Side Elevation B





















#### **Phase 3 Streetscene**

Street Scene A-A 294.3 Det 8









First Floor Plan



Ground Floor Plan



Front Elevation



Rear Elevation



Side Elevation

**Rear Elevation** 





Plots As: 17 Handed:

Warwick Heritage Collection F Series War 164 for Busic Collection F Series State of the Series State Series State of the Serie

SPREDROW







Front Elevation

Side Elevation



R