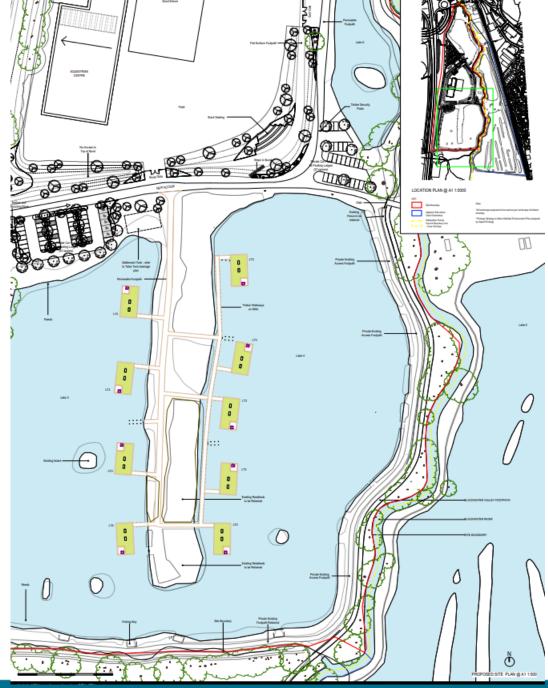

# Land at the former Lafarge Site, Hollybush Lane, Aldershot

Page 2

Page 15

Page 23

\*M landscape propositis to be mad as per Landscape Authorits disarings "Konings Strategy to false Habitati Entanuanent Pas prepared by Asped Eurology