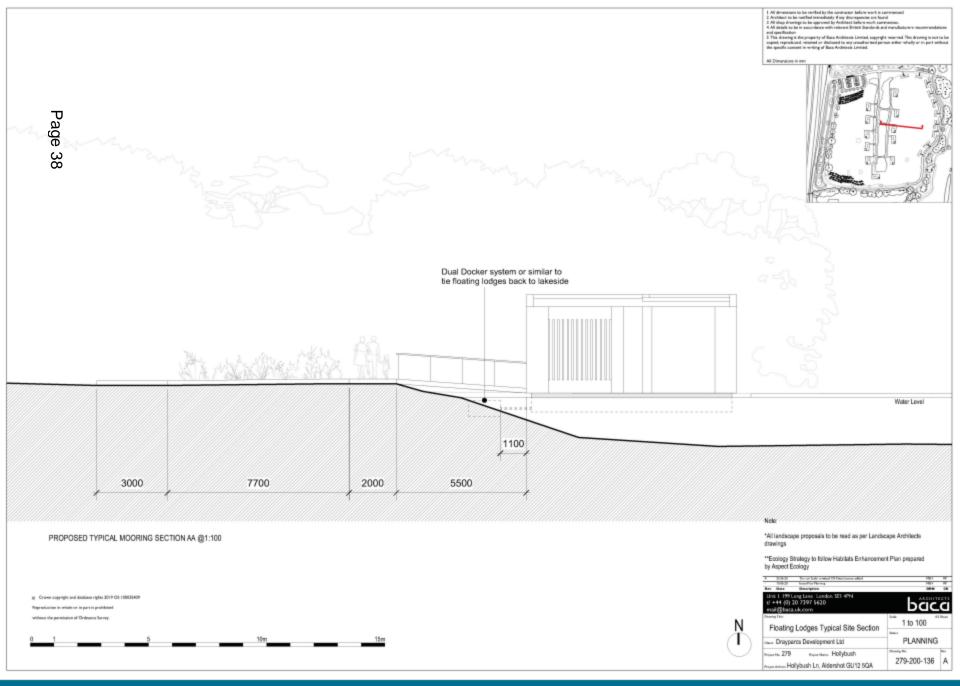

Existing Earth Bund

ladar. XII landacape proposalis la lae montos per Landacape Anchibeita. Interinge

"Ecology Sinslepy" to Assed Ecology

PROPOSED SOUTH ELEVATION @ A1 1:100

PROPOSED SECTION AA @ A1 1:100