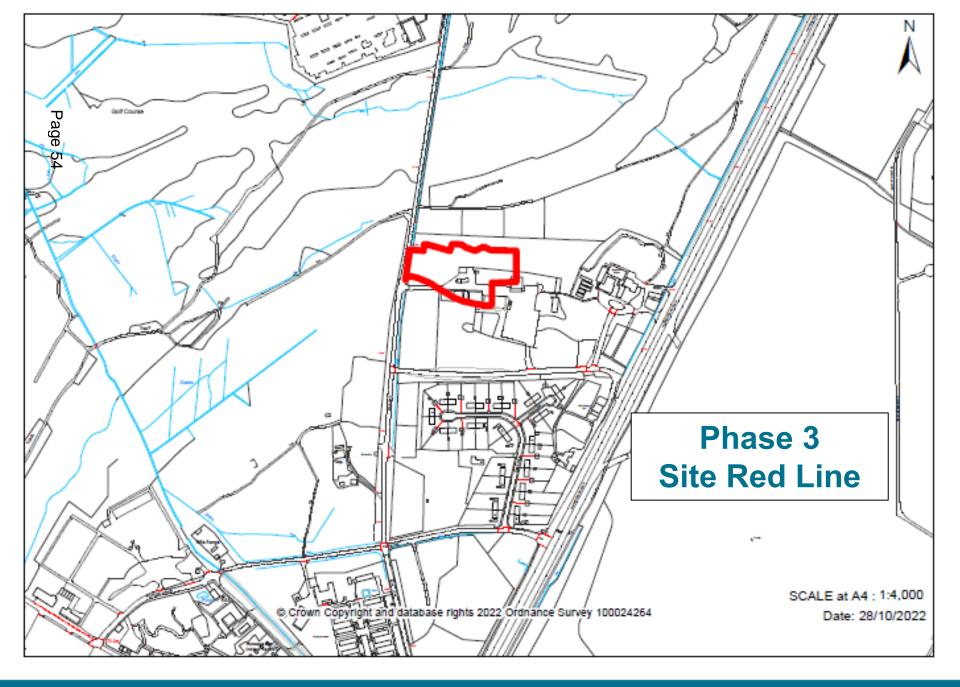

## Item 6: 22/00068/REM Item 7: 22/00277/REMPP

Blandford House & Malta Barracks Development Site, Shoe Lane, Aldershot

RUSHMOOR BOROUGH COUNCIL Page 46