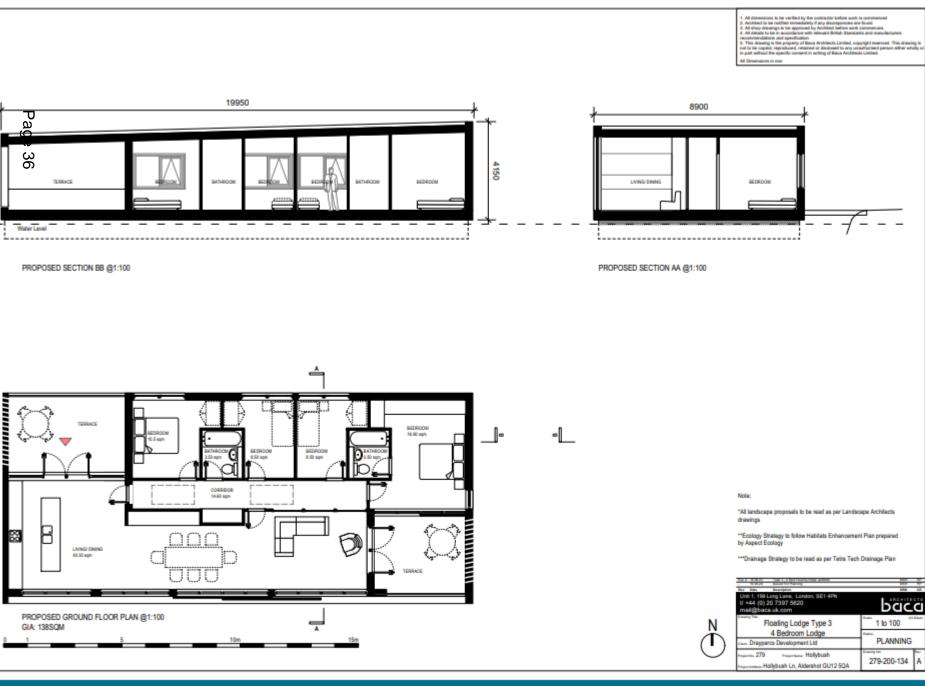

# Land at the former Lafarge Site, Hollybush Lane, Aldershot

Page 2

Page 15

Page 23

\*M landscape propositis to be mad as per Landscape Authorits disarings "Konings Strategy to false Habitati Entanuanent Pas prepared by Asped Eurology