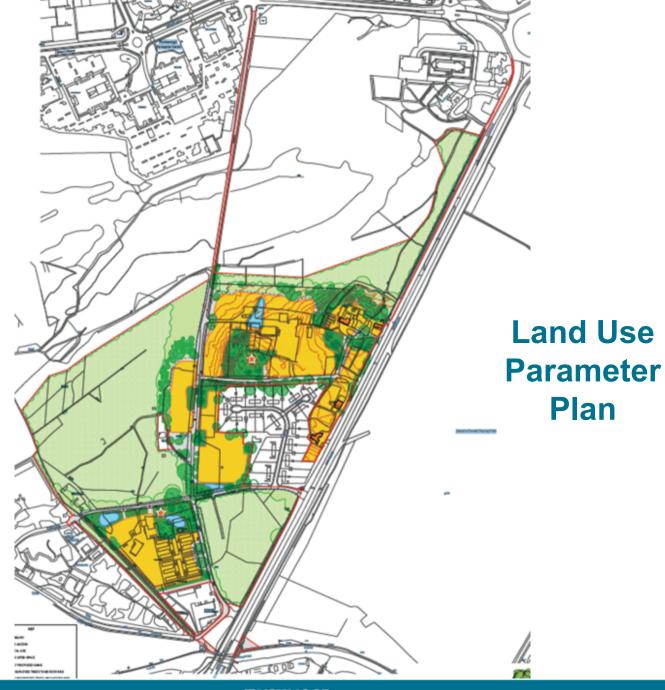

## Item 6: 22/00068/REM Item 7: 22/00277/REMPP

Blandford House & Malta Barracks Development Site, Shoe Lane, Aldershot

RUSHMOOR BOROUGH COUNCIL Page 46