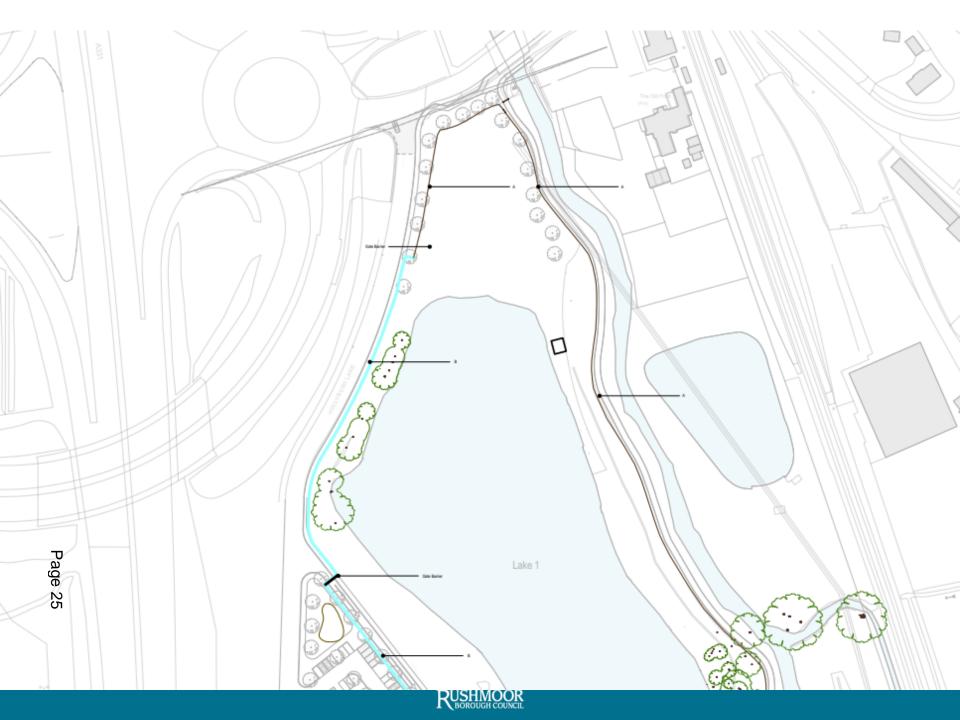

# Land at the former Lafarge Site, Hollybush Lane, Aldershot

Page 2

Page 15

Page 23

\*M landscape propositis to be mad as per Landscape Authorits disarings "Konings Strategy to false Habitati Entanuanent Pas prepared by Asped Eurology