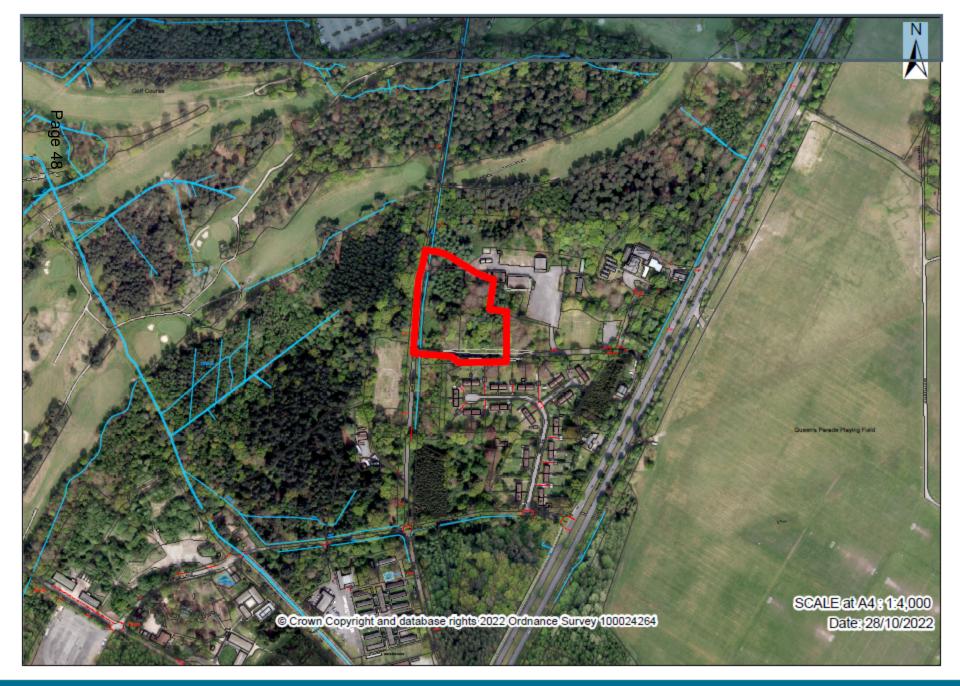

# Land at the former Lafarge Site, Hollybush Lane, Aldershot

Page 2

Page 15

Page 23

\*M landscape propositis to be mad as per Landscape Authorits disarings "Konings Strategy to false Habitati Entanuanent Pas prepared by Asped Eurology