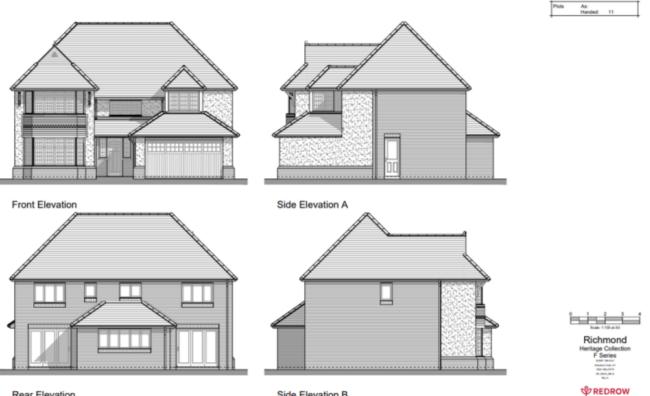

Plots As: 17 Handed:

Warwick Heritage Collection F Series War 164 for Busic Collection F Series State of the Series State Series State of the Serie

SPREDROW

Front Elevation

Side Elevation

Rear Elevation

Side Elevation