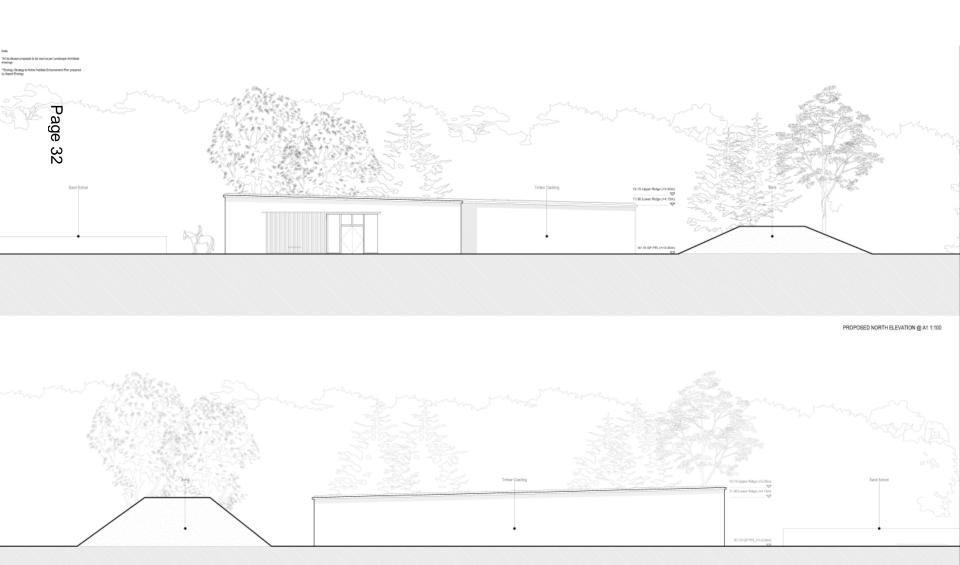

# Land at the former Lafarge Site, Hollybush Lane, Aldershot

Page 2

Page 15

Page 23

\*M landscape propositis to be mad as per Landscape Authorits disarings "Konings Strategy to false Habitati Entanuanent Pas prepared by Asped Eurology