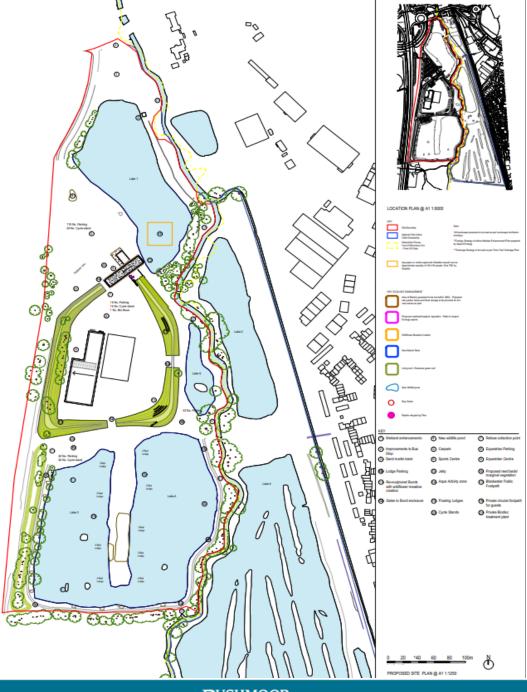

# Land at the former Lafarge Site, Hollybush Lane, Aldershot

Page 2

Page 15

Page 23

\*M landscape propositis to be mad as per Landscape Authorits disarings "Konings Strategy to false Habitati Entanuanent Pas prepared by Asped Eurology

Existing Earth Bund

ladar. XII landacape proposalis la lae montos per Landacape Anchibeita. Interinge

"Ecology Sinslepy" to Assed Ecology

PROPOSED SOUTH ELEVATION @ A1 1:100

PROPOSED SECTION AA @ A1 1:100