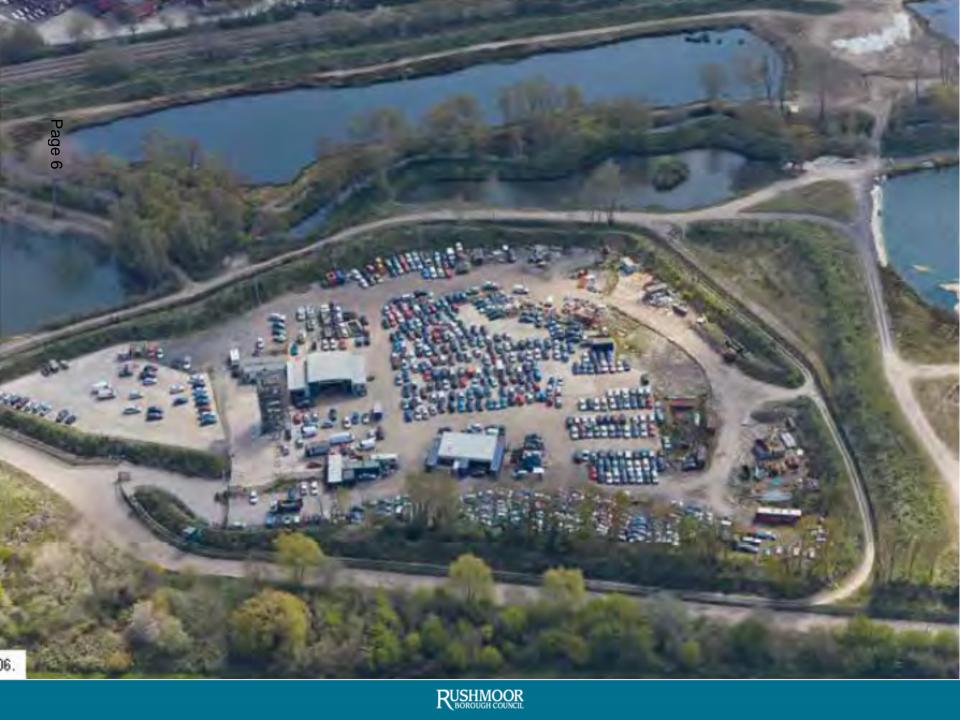

# Land at the former Lafarge Site, Hollybush Lane, Aldershot

Page 2

Page 15

Page 23

\*M landscape propositis to be mad as per Landscape Authorits disarings "Konings Strategy to false Habitati Entanuanent Pas prepared by Asped Eurology