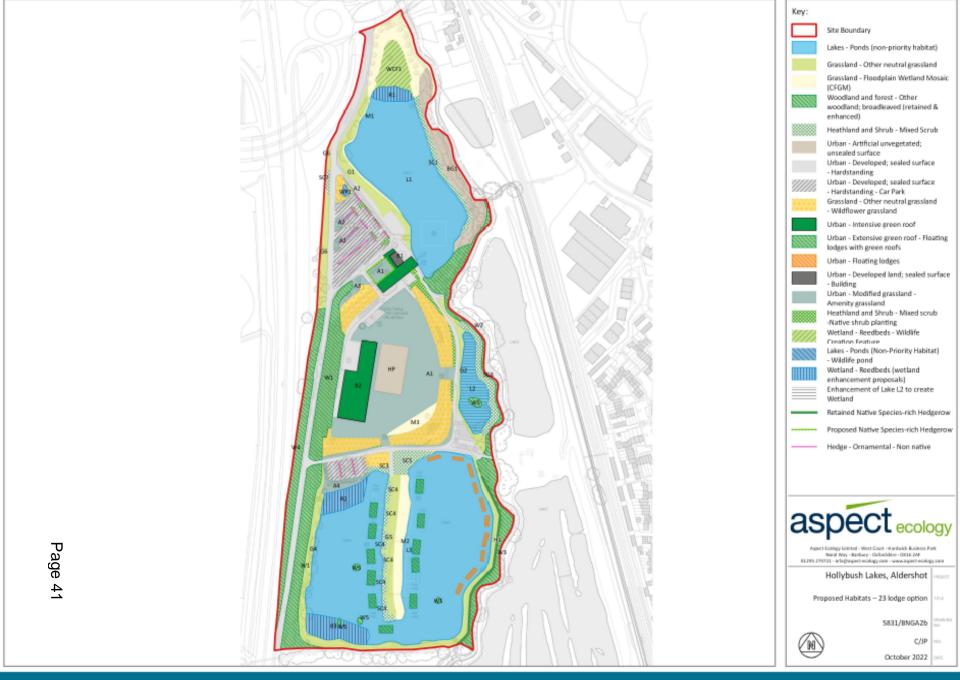

# Land at the former Lafarge Site, Hollybush Lane, Aldershot

Page 2

Page 15

Page 23

\*M landscape propositis to be mad as per Landscape Authorits disarings "Konings Strategy to false Habitati Entanuanent Pas prepared by Asped Eurology