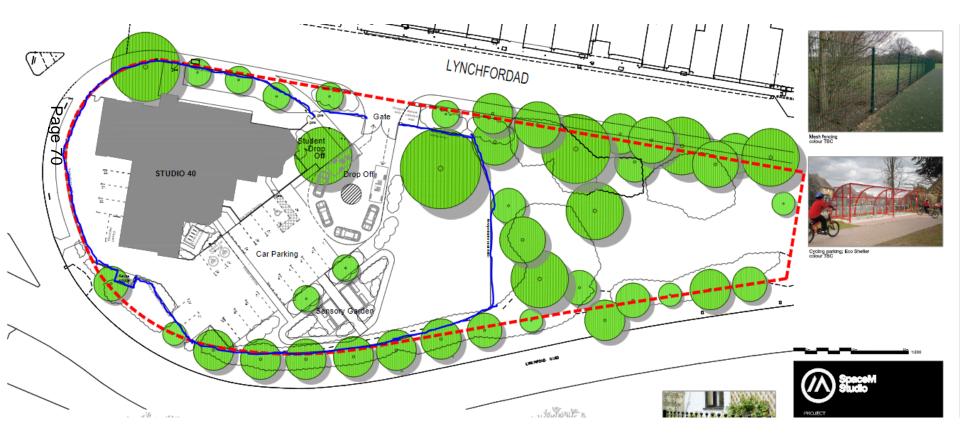

Floor Plan



Ground Floor Plan



Front Elevation



Rear Elevation



Side Elevation

**Rear Elevation** 





Plots As: 17 Handed:

Warwick Heritage Collection F Series War 164 for Busic Collection F Series State of the Series State Series State of the Serie

SPREDROW







Front Elevation

Side Elevation



Rear Elevation

Side Elevation



**PREDROW** 









Front Elevation

Side Elevation A

Side Elevation B



Rear Elevation





Hampstead Heritage Collection F Series Series Heritage He

*©*REDROW







Ground Floor Plan

First Floor Plan



Hampstead Heritage Collection F Series Meritian Meritage 201

**∲**REDROW







**Phasing Plan** 



# Development Management Committee

## Item 8: 22/00453/FULPP

### Studio Forty, 40 Lynchford Road, Farnborough





























Lynchfordad road scene



# Development Management Committee

### 9<sup>th</sup> November 2022



This page is intentionally left blank