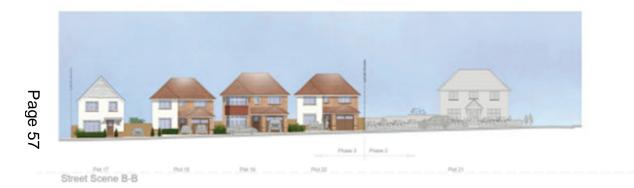

Plots As: 17 Handed:

Warwick Heritage Collection F Series War 164 for Busic Collection F Series State of the Series State Series State of the Serie

SPREDROW

Front Elevation

Side Elevation

Rear Elevation

Side Elevation