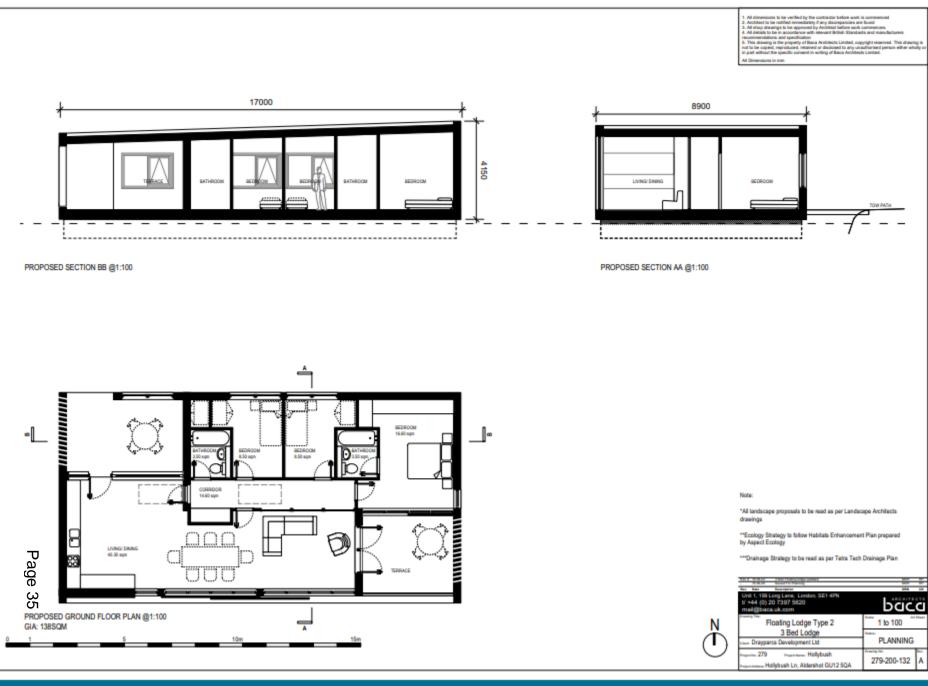

# Land at the former Lafarge Site, Hollybush Lane, Aldershot

Page 2

Page 15

Page 23

\*M landscape propositis to be mad as per Landscape Authorits disarings "Konings Strategy to false Habitati Entanuanent Pas prepared by Asped Eurology