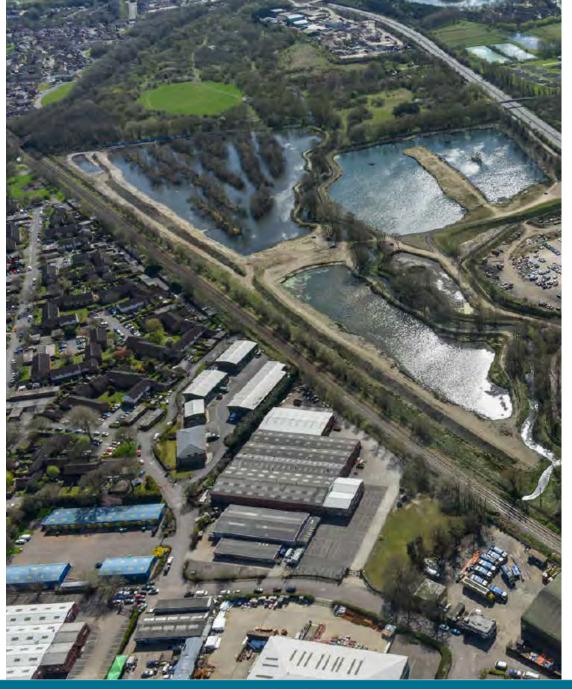

# Land at the former Lafarge Site, Hollybush Lane, Aldershot

Page 2

Page 15

Page 23

\*M landscape propositis to be mad as per Landscape Authorits disarings "Konings Strategy to false Habitati Entanuanent Pas prepared by Asped Eurology